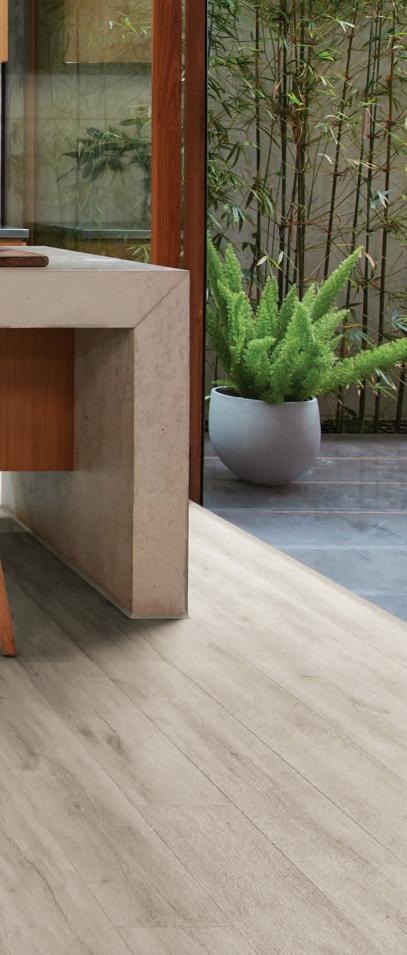

# TRUE TO NATURE

Available in a variety of different colours, Highland Oak Hybrid Plank offers a stylish range of designs that create a modern and sophisticated look for your home. The 228mm wide planks brings to life the realistic timber embossing, designed to follow the natural pattern of the grain. The Highland Oak range creates a stunning Hybrid floor that looks and feels just like real timber.