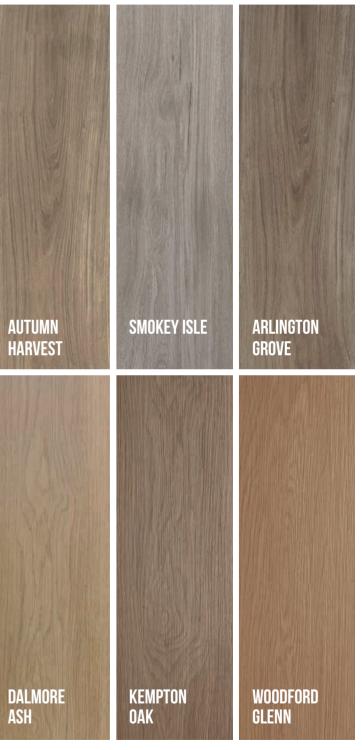

floors. With fewer boards required to fill your room, your home will look and feel more spacious.

# **ACHIEVE THE PERFECT FINISH**

Our matching accessories are perfect to pair with your Heartridge Hybrid floor. Available in all Hybrid Plank colours for the the Scotia, Stair-Nosing, C-Channel & T-Mould products.

# TRUE TO NATURE

Available in a variety of different colours, Highland Oak Hybrid Plank offers a stylish range of designs that create a modern and sophisticated look for your home. The 228mm wide planks brings to life the realistic timber embossing, designed to follow the natural pattern of the grain. The Highland Oak range creates a stunning Hybrid floor that looks and feels just like real timber.



**REGAL COVE** 



**REGAL COVE** 

# **8 STUNNING COLOURS TO CHOOSE FROM**



\*colours may vary

# THE PERFECT FINISH TO YOUR HYBRID FLOORS WITH **COLOUR MATCHED ACCESSORIES**

### SCOTIA

The Heartridge Scotia range is the perfect way to conceal your expansion gap. This can be laid either directly to the wall or onto existing skirting boards.

Dimensions:

2400 x 20 x 20mm

### **STAIR-NOSING**

Bring that extra elegance to your staircase with matching Stair-Nosing.

**Dimensions:** 2400 x 55 x 18mm



# C CHANNEL (END PROFILE)

The Heartridge End Profile ensures a flawless finish to your home. Suitable in areas where the floor meets sliding doors, window frames and even kitchen cupboards!

**Dimensions:** 2400 x 35 x 8mm

# T-MOULD

Designed to ensure a smooth transition between different floor coverings or subfloors. T-Moulds can be used to allow for expansion