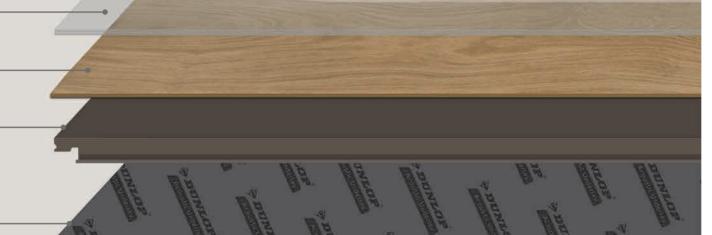

# WEARSHIELD A durable surface to stand the test of time

Low gloss polyurethane UV Cured protective layer with ceramic beads

0.55mm wear layer - Offering added durability, suitable for a busy home or commercial settings

Décor layer - A true to nature timber design film

SPC Core - 6.0mm stone plastic composite waterproof core which is stable, strong and solid

# **DUNLOP** Backed with Dunlop

Acoustic Underlay Acoustic Underlay

1mm high density underlay for softness, warmth and quietness underfoot

**SUSTAINABLE PRACTISES** FOR A BETTER FUTURE

Backed by the Sensitive Choice program, our Hybrid Plank products are phthalate-free & low in VOC's, contributing to cleaner indoor air quality.