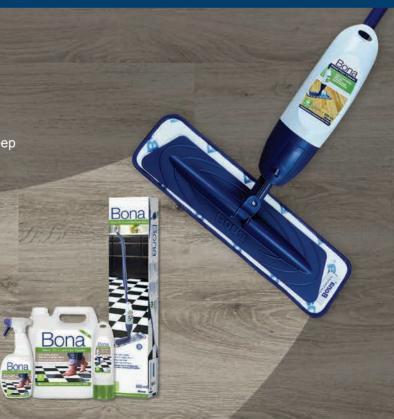

# **EASY TO CLEAN**

We recommend the use of Bona Floor Care products to keep your floors looking brand new and your home beautiful.

# **AN IMMACULATE HOME IN 2 SIMPLE STEPS**

- Remove loose dirt, grit and dust with a Bona Dusting Pad. If using a vacuum cleaner, ensure the cleaning head has a soft brush to prevent the occurrence of scratches on the floor surface.
- Use a Bona Spray Mop with Bona Stone, Tile & Laminate Cleaner for a spotless finish.