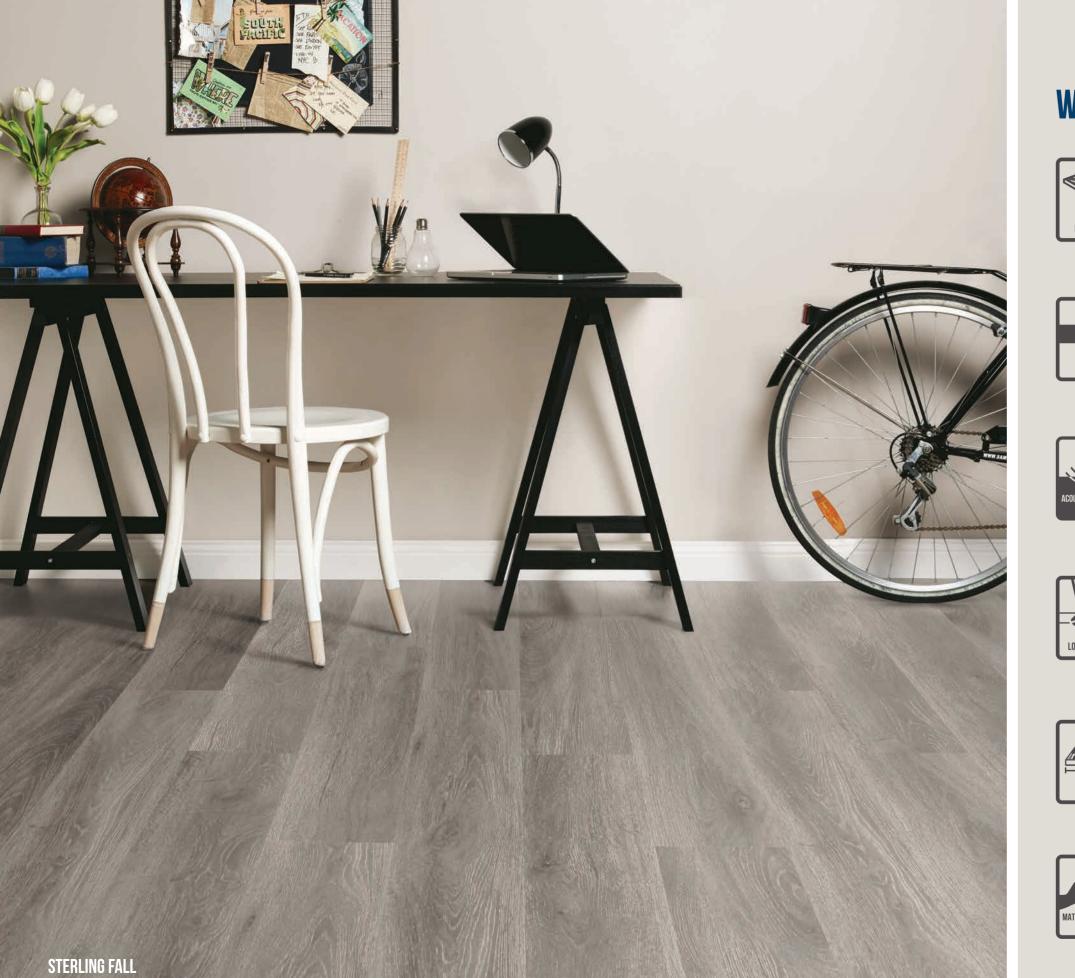

# THE STUNNING LOOK OF REAL TIMBER

Hybrid Planks are a quick and affordable way to upgrade your home. Using the latest in multi-layered technology, Hybrid Planks offer the same natural beauty of solid timber with the added benefit of scratch and stain resistance. They're easier to install, require less maintenance and are intricately embossed

for that extra level of realism. With outstanding water resistance and exceptional acoustic performance, they're ideal for any room in the house and perfect for the demands of modern living.

WEARSHIELD

# PERFECT FOR EVERY ROOM

You can have Hybrid floors on any level of your home for a consistent and cohesive look throughout the entire house. It can be installed over most subfloors, as well as existing hard surfaces.