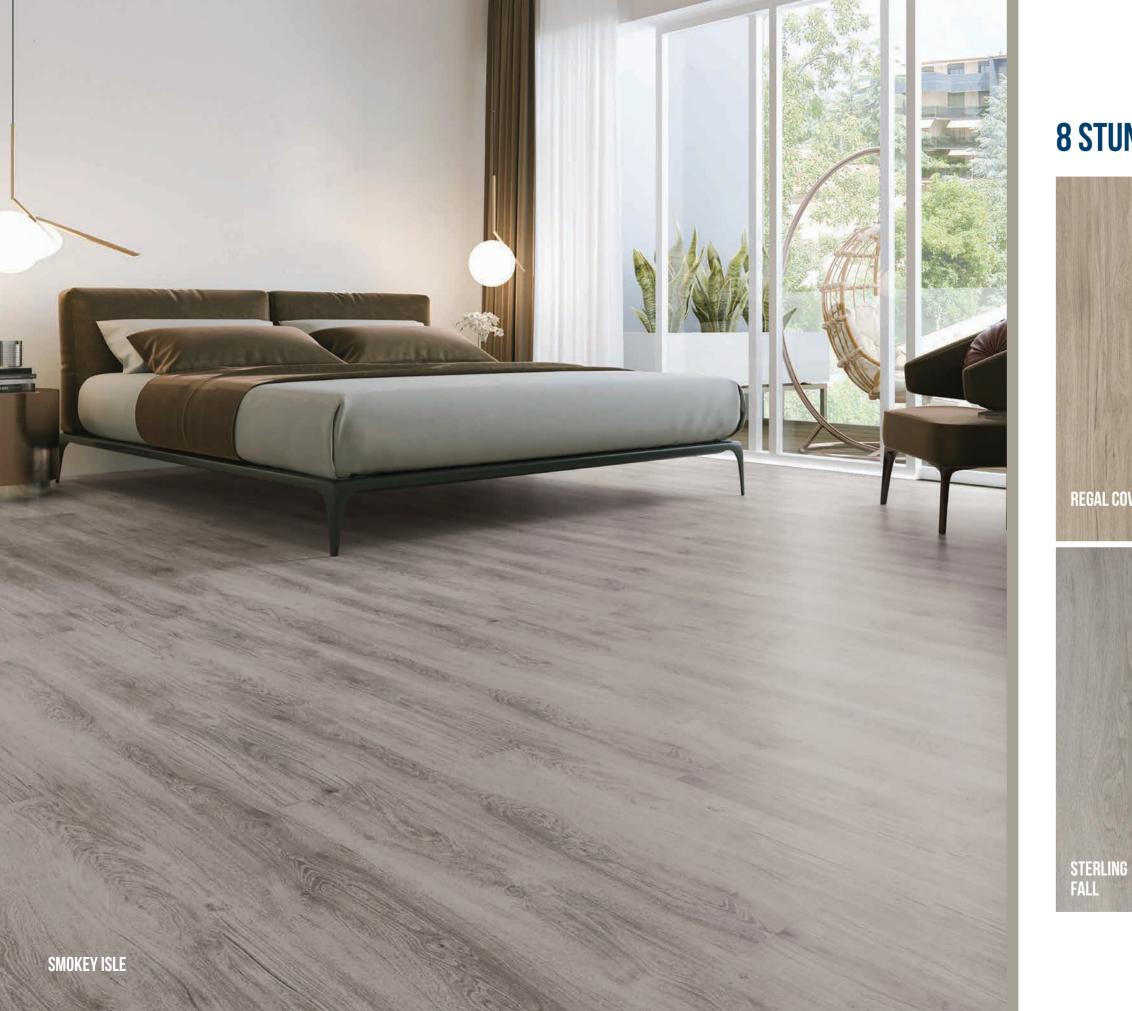

# TRUE TO NATURE

Available in a variety of different colours, Highland Oak Hybrid Plank offers a stylish range of designs that create a modern and sophisticated look for your home. The 228mm wide planks brings to life the realistic timber embossing, designed to follow the natural pattern of the grain. The Highland Oak range creates a stunning Hybrid floor that looks and feels just like real timber.

**REGAL COVE** 

**REGAL COVE** 

# **8 STUNNING COLOURS TO CHOOSE FROM**

\*colours may vary